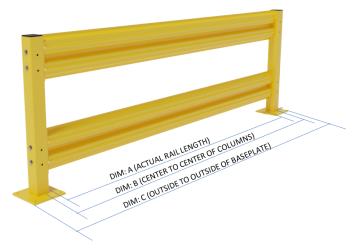

## **PART NUMBERS**

| RAIL | DIM: A | DIM: B | DIM: C |
|------|--------|--------|--------|
| R2   | 20"    | 24"    | 32"    |
| R3   | 32"    | 36"    | 44"    |
| R4   | 44"    | 48"    | 56"    |
| R5   | 56"    | 60"    | 68"    |
| R6   | 68"    | 72"    | 80"    |
| R7   | 80"    | 84"    | 92"    |
| R8   | 92"    | 96"    | 104"   |
| R9   | 104"   | 108"   | 116"   |
| R10  | 116"   | 120"   | 128"   |