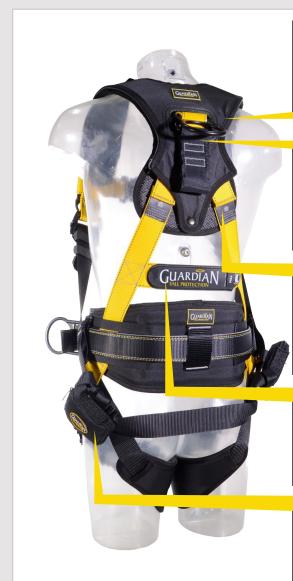

## CAPTIVATED CHEST STRAP

Prevents improper adjustment and accidental slippage.

## RUBBER

**WEB ENDS** 

Folded over and protects against damage.

#### LANYARD KEEPERS

Safely store unused lanyard leg.

#### RUBBER WEB KEEPERS

Retains excess webbing.

#### CAM BUCKLE TORSO ADJUSTER

Advanced adjustment for superior comfort and safety.

#### HEAVY-DUTY WAIST PAD

Ergonomic padding & sturdy support for tools.

#### **LEG PADDING**

Alleviates tension & provides comfort.

#### UPGRADED SHOULDER PADDING

Superior comfort & durability.

#### SRL CONNECTOR LOOP

Easily connect SRLs while keeping D-ring free.

#### RUBBER IMPACT INDICATORS

Supremely durable, load-indicating tags.

## RETRACTABLE LABEL COVER

Label slides in and out of protective label cover with ease.

#### TRAUMA RELIEF STRAPS

Reduce the effects of suspension trauma in the event of a fall.

Webbing: Polyester Buckles: Galvanized Steel

**D-Rings:** Galvanized Steel **Capacity:** 130-420 Lbs

**MULTIPLE BUCKLE CONFIGURATIONS AVAILABLE** 