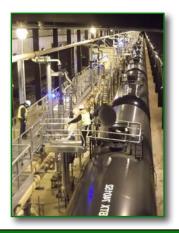

## Railcar Loading Platforms

GREEN Railcar Loading Platforms have earned an industry reputation for heavy-duty modular construction and are designed with ease of installation in mind.

Available from 5 to 5,000 feet long, GREEN Railcar Access Platforms will meet the most challenging of applications and are built-to-last for decades of reliable service.

#### **Features**

**GREEN Railcar Loading Platforms** have many unique features:

- Each platform is custom designed to meet operational requirements
- Single or multiple hatch access
- Single-sided or double-sided
- Pedestal or chair supports
- With or without canopies
- Various integration options with loading arms, piping, skid systems, operator buildings and more