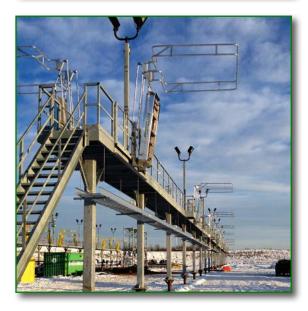

## Railcar Loading Platforms

GREEN Railcar Loading Platforms have earned an industry reputation for heavy-duty modular construction and are designed with ease of installation in mind.

Available from 5 to 5,000 feet long, GREEN Railcar Access Platforms will meet the most challenging of applications and are built-to-last for decades of reliable service.

#### **Features**

**GREEN Railcar Loading Platforms** have many unique features:

- Each platform is custom designed to meet operational requirements
- Single or multiple hatch access
- Single-sided or double-sided
- Pedestal or chair supports
- With or without canopies
- Various integration options with loading arms, piping, skid systems, operator buildings and more