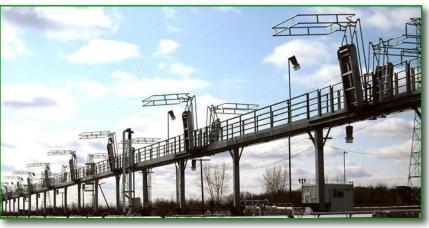

## Railcar Loading Platforms

GREEN Railcar Loading Platforms have earned an industry reputation for heavy-duty modular construction and are designed with ease of installation in mind.

Available from 5 to 5,000 feet long, GREEN Railcar Access Platforms will meet the most challenging of applications and are built-to-last for decades of reliable service.

#### **Features**

**GREEN Railcar Loading Platforms** have many unique features:

- Each platform is custom designed to meet operational requirements
- Single or multiple hatch access
- Single-sided or double-sided
- Pedestal or chair supports
- With or without canopies
- Various integration options with loading arms, piping, skid systems, operator buildings and more