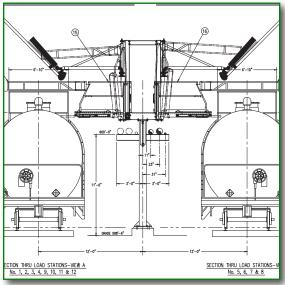

## Railcar Loading Platforms

GREEN Railcar Loading Platforms have earned an industry reputation for heavy-duty modular construction and are designed with ease of installation in mind.

Available from 5 to 5,000 feet long, GREEN Railcar Access Platforms will meet the most challenging of applications and are built-to-last for decades of reliable service.

#### **Features**

**GREEN Railcar Loading Platforms** have many unique features:

- Each platform is custom designed to meet operational requirements
- Single or multiple hatch access
- Single-sided or double-sided
- Pedestal or chair supports
- With or without canopies
- Various integration options with loading arms, piping, skid systems, operator buildings and more

#### **Access Equipment**

Various access options include:

- · Available with all gangway models
- 'Slide-track' or fixed mountings
- Custom designed safety cages or horizontal lifeline systems