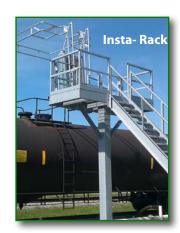

## Railcar Loading Platforms

GREEN Railcar Loading Platforms have earned an industry reputation for heavy-duty modular construction and are designed with ease of installation in mind.

Available from 5 to 5,000 feet long, GREEN Railcar Access Platforms will meet the most challenging of applications and are built-to-last for decades of reliable service.

#### **Access Equipment**

Various access options include:

- · Available with all gangway models
- 'Slide-track' or fixed mountings
- Custom designed safety cages or horizontal lifeline systems