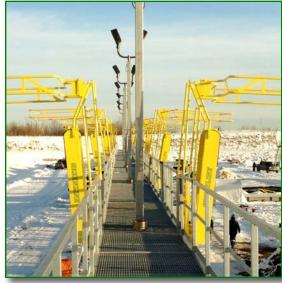

#### **Access Equipment**

Various access options include:

- · Available with all gangway models
- 'Slide-track' or fixed mountings
- Custom designed safety cages or horizontal lifeline systems

#### **Finishes**

- Hot dipped galvanized
- Red oxide primer
- Gray enamel / Safety Yellow
- Custom finishes available