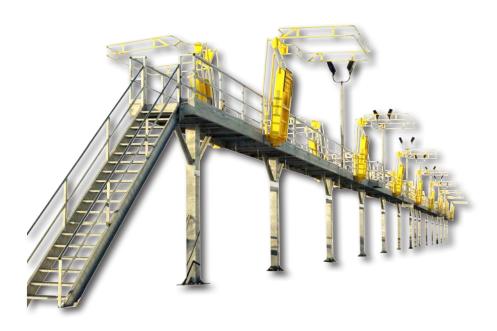

## Railcar Loading Platforms

GREEN Railcar Loading Platforms have earned an industry reputation for heavy-duty modular construction and are designed with ease of installation in mind.

Available from 5 to 5,000 feet long, GREEN Railcar Access Platforms will meet the most challenging of applications and are built-to-last for decades of reliable service.

#### **Features**

**GREEN Railcar Loading Platforms** have many unique features:

- Each platform is custom designed to meet operational requirements
- Single or multiple hatch access
- Single-sided or double-sided
- Pedestal or chair supports
- With or without canopies
- Various integration options with loading arms, piping, skid systems, operator buildings and more

#### **Access Equipment**

Various access options include:

- · Available with all gangway models
- 'Slide-track' or fixed mountings
- Custom designed safety cages or horizontal lifeline systems