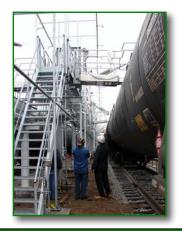

## Railcar Loading Platforms

GREEN Railcar Loading Platforms have earned an industry reputation for heavy-duty modular construction and are designed with ease of installation in mind.

Available from 5 to 5,000 feet long, GREEN Railcar Access Platforms will meet the most challenging of applications and are built-to-last for decades of reliable service.

#### **Access Equipment**

Various access options include:

- · Available with all gangway models
- 'Slide-track' or fixed mountings
- Custom designed safety cages or horizontal lifeline systems