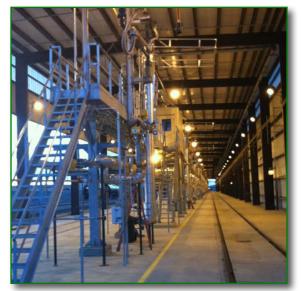

## Railcar Loading Platforms

GREEN Railcar Loading Platforms have earned an industry reputation for heavy-duty modular construction and are designed with ease of installation in mind.

Available from 5 to 5,000 feet long, GREEN Railcar Access Platforms will meet the most challenging of applications and are built-to-last for decades of reliable service.

#### **Features**

**GREEN Railcar Loading Platforms** have many unique features:

- Each platform is custom designed to meet operational requirements
- Single or multiple hatch access
- Single-sided or double-sided
- Pedestal or chair supports
- With or without canopies
- Various integration options with loading arms, piping, skid systems, operator buildings and more