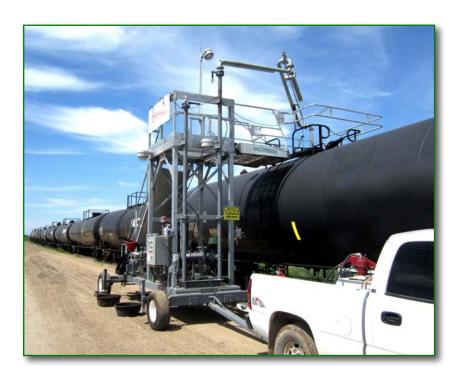

# Portable Transloading Platform

#### **GREEN Portable Transloading**

**Platforms** provide a mobile access solution for transloading operations, either "Truck to Rail," or "Rail to Truck."

All GREEN platforms are engineered for operator safety, compliance with governing O.S.H.A. standards, and for your specific application.

### **Options**

- Trailer package
- Loading arms
- Hose handlers
- Pump and metering systems
- Operator buildings