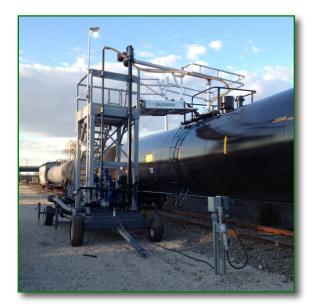

#### **GREEN Portable Transloading**

**Platforms** provide a mobile access solution for transloading operations, either "Truck to Rail," or "Rail to Truck."

All GREEN platforms are engineered for operator safety, compliance with governing O.S.H.A. standards, and for your specific application.

### **Options**

- Trailer package
- Loading arms
- Hose handlers
- Pump and metering systems
- Operator buildings