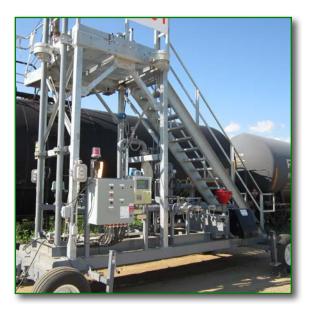

#### **GREEN Portable Transloading**

**Platforms** provide a mobile access solution for transloading operations, either "Truck to Rail," or "Rail to Truck."

All GREEN platforms are engineered for operator safety, compliance with governing O.S.H.A. standards, and for your specific application.

### **Options**

- Trailer package
- Loading arms
- Hose handlers
- Pump and metering systems
- Operator buildings

## Access

- Platform and stairs with O.S.H.A. compliant handrail, midrail, and toe-board
- Available in Single or Double configurations
- Available with all model Gangways and Safety Cages / Enclosures
- Safety enclosures are standard on access equipment for operator safety while on top of trucks and railcars