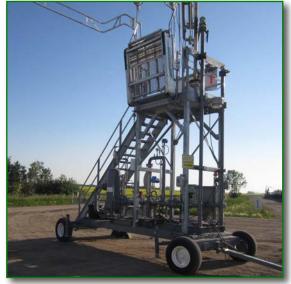

#### **GREEN Portable Transloading**

**Platforms** provide a mobile access solution for transloading operations, either "Truck to Rail," or "Rail to Truck."

All GREEN platforms are engineered for operator safety, compliance with governing O.S.H.A. standards, and for your specific application.

## Access

- Platform and stairs with O.S.H.A. compliant handrail, midrail, and toe-board
- Available in Single or Double configurations
- Available with all model Gangways and Safety Cages / Enclosures
- Safety enclosures are standard on access equipment for operator safety while on top of trucks and railcars