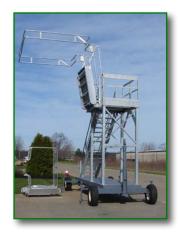

# Features

**GREEN Portable Transloading Platforms** have many unique features:

- Custom designed to meet your application!
- May be equipped with several access options
- Various integration options with transloading systems
- Rolling base design for different site and operational requirements

## Access

- Platform and stairs with O.S.H.A. compliant handrail, midrail, and toe-board
- Available in Single or Double configurations
- Available with all model Gangways and Safety Cages / Enclosures
- Safety enclosures are standard on access equipment for operator safety while on top of trucks and railcars