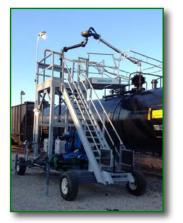

## Access

- Platform and stairs with O.S.H.A. compliant handrail, midrail, and toe-board
- Available in Single or Double configurations
- Available with all model Gangways and Safety Cages / Enclosures
- Safety enclosures are standard on access equipment for operator safety while on top of trucks and railcars

# **Materials / Finishes**

- Galvanized steel standard
- Aluminum available
- Gray / Yellow enamel or Custom