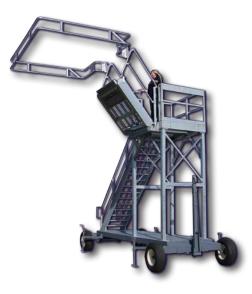

# Portable Transloading Platform

#### **GREEN Portable Transloading**

**Platforms** provide a mobile access solution for transloading operations, either "Truck to Rail," or "Rail to Truck."

All GREEN platforms are engineered for operator safety, compliance with governing O.S.H.A. standards, and for your specific application.

## Access

- Platform and stairs with O.S.H.A. compliant handrail, midrail, and toe-board
- Available in Single or Double configurations
- Available with all model Gangways and Safety Cages / Enclosures
- Safety enclosures are standard on access equipment for operator safety while on top of trucks and railcars