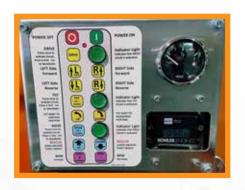

The Exosphere Anchor 4X4 All-Terrain system is a self-contained hydraulic system that is operated via wireless (or wired) remote control. Driving, setup and Anchor height adjusting is all carried out with a simple to follow remote control.

Unprecedented 4 stage telescoping mast, adjustable 42 ft (12.8m) anchor point height and a variety of anchor options; 1-4 person, 54 inch (1.3m) to 94 inch (2.3 m). Heavy duty skid steer tire, four (4) emergency stop switches, audible warning alarm, Hi-vis strobe lights, Heavy duty leveling jacks and a manual rescue system are some of the standard features built into the Exosphere Anchor 4X4 system.