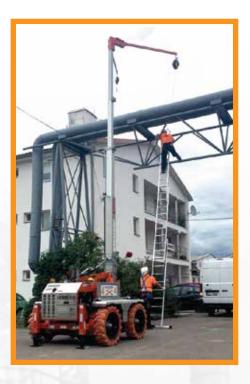

#### Revolutionizing the industry 2 anchors at a time!

The Exosphere Anchor 4X4 All-Terrain System is the solution for workers exposed to fall arrest hazards in industries across the country, where traditional products just can not handle to job. This is a versatile system that will increase productively, reduce lost time, and prevent injuries. All while guaranteeing the absolute highest level of fall protection.

Unprecedented 4 stage telescoping mast, adjustable 42 ft (12.8m) anchor point height and a variety of anchor options; 1-4 person, 54 inch (1.3m) to 94 inch (2.3 m). Heavy duty skid steer tire, four (4) emergency stop switches, audible warning alarm, Hi-vis strobe lights, Heavy duty leveling jacks and a manual rescue system are some of the standard features built into the Exosphere Anchor 4X4 system.