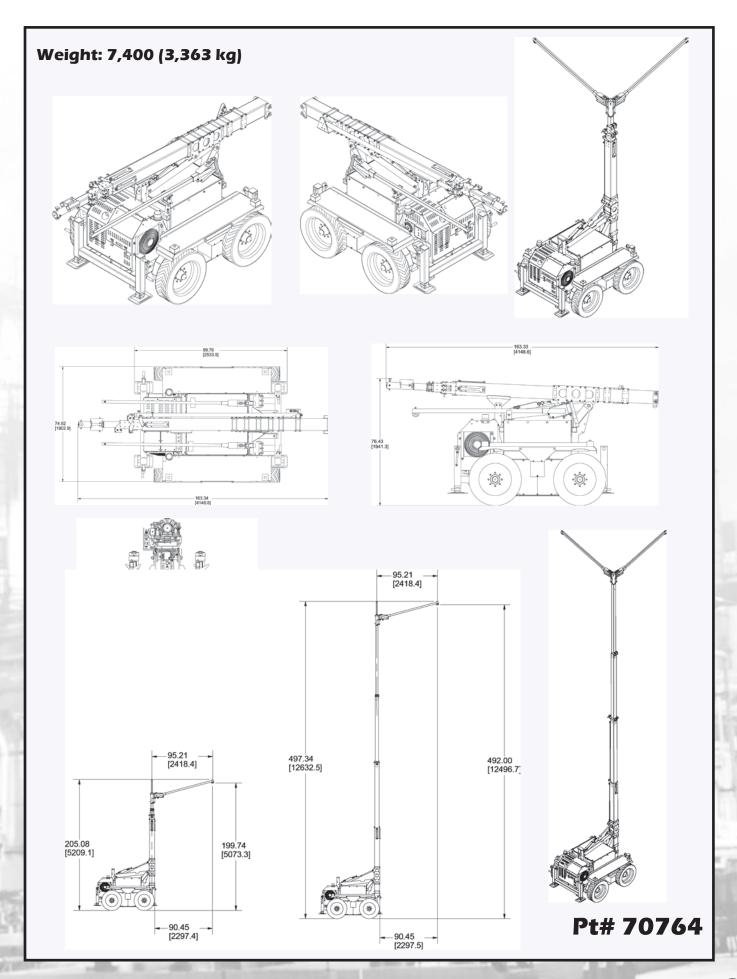

Unprecedented 4 stage telescoping mast, adjustable 42 ft (12.8m) anchor point height and a variety of anchor options; 1-4 person, 54 inch (1.3m) to 94 inch (2.3 m). Heavy duty skid steer tire, four (4) emergency stop switches, audible warning alarm, Hi-vis strobe lights, Heavy duty leveling jacks and a manual rescue system are some of the standard features built into the Exosphere Anchor 4X4 system.