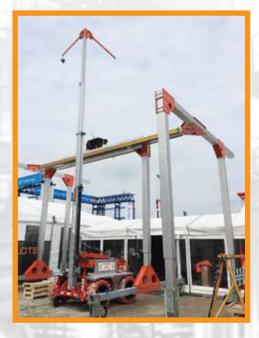

#### Revolutionizing the industry 2 anchors at a time!

The Exosphere Anchor 4X4 All-Terrain System is the solution for workers exposed to fall arrest hazards in industries across the country, where traditional products just can not handle to job. This is a versatile system that will increase productively, reduce lost time, and prevent injuries. All while guaranteeing the absolute highest level of fall protection.

Unprecedented 4 stage telescoping mast, adjustable 42 ft (12.8m) anchor point height and a variety of anchor options; 1-4 person, 54 inch (1.3m) to 94 inch (2.3 m). Heavy duty skid steer tire, four (4) emergency stop switches, audible warning alarm, Hi-vis strobe lights, Heavy duty leveling jacks and a manual rescue system are some of the standard features built into the Exosphere Anchor 4X4 system.