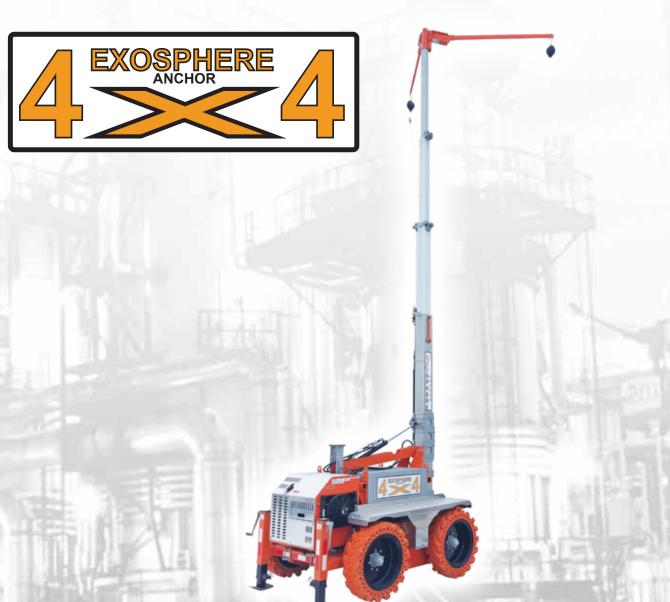

#### Revolutionizing the industry 2 anchors at a time!

The Exosphere Anchor 4X4 All-Terrain System is the solution for workers exposed to fall arrest hazards in industries across the country, where traditional products just can not handle to job. This is a versatile system that will increase productively, reduce lost time, and prevent injuries. All while guaranteeing the absolute highest level of fall protection.

The Exosphere Anchor 4X4 All-Terrain system is a self-contained hydraulic system that is operated via wireless (or wired) remote control. Driving, setup and Anchor height adjusting is all carried out with a simple to follow remote control.

Unprecedented 4 stage telescoping mast, adjustable 42 ft (12.8m) anchor point height and a variety of anchor options; 1-4 person, 54 inch (1.3m) to 94 inch (2.3 m). Heavy duty skid steer tire, four (4) emergency stop switches, audible warning alarm, Hi-vis strobe lights, Heavy duty leveling jacks and a manual rescue system are some of the standard features built into the Exosphere Anchor 4X4 system.