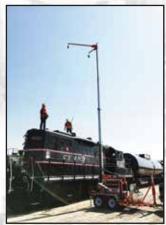

#### Revolutionizing the industry 2 anchors at a time!

The Exosphere Anchor 4X4 All-Terrain System is the solution for workers exposed to fall arrest hazards in industries across the country, where traditional products just can not handle to job. This is a versatile system that will increase productively, reduce lost time, and prevent injuries. All while guaranteeing the absolute highest level of fall protection.

The Exosphere Anchor 4X4 All-Terrain system is a self-contained hydraulic system that is operated via wireless (or wired) remote control. Driving, setup and Anchor height adjusting is all carried out with a simple to follow remote control.

Unprecedented 4 stage telescoping mast, adjustable 42 ft (12.8m) anchor point height and a variety of anchor options; 1-4 person, 54 inch (1.3m) to 94 inch (2.3 m). Heavy duty skid steer tire, four (4) emergency stop switches, audible warning alarm, Hi-vis strobe lights, Heavy duty leveling jacks and a manual rescue system are some of the standard features built into the Exosphere Anchor 4X4 system.