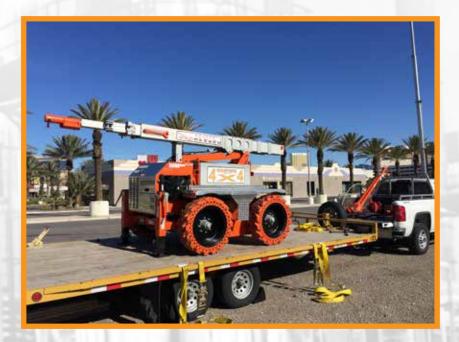

#### Revolutionizing the industry 2 anchors at a time!

The Exosphere Anchor 4X4 All-Terrain System is the solution for workers exposed to fall arrest hazards in industries across the country, where traditional products just can not handle to job. This is a versatile system that will increase productively, reduce lost time, and prevent injuries. All while guaranteeing the absolute highest level of fall protection.

The Exosphere Anchor 4X4 All-Terrain system is a self-contained hydraulic system that is operated via wireless (or wired) remote control. Driving, setup and Anchor height adjusting is all carried out with a simple to follow remote control.

Unprecedented 4 stage telescoping mast, adjustable 42 ft (12.8m) anchor point height and a variety of anchor options; 1-4 person, 54 inch (1.3m) to 94 inch (2.3 m). Heavy duty skid steer tire, four (4) emergency stop switches, audible warning alarm, Hi-vis strobe lights, Heavy duty leveling jacks and a manual rescue system are some of the standard features built into the Exosphere Anchor 4X4 system.