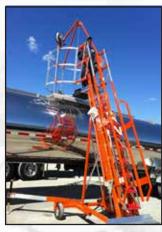

#### Revolutionizing the industry 2 anchors at a time!

The Exosphere Anchor 4X4 All-Terrain System is the solution for workers exposed to fall arrest hazards in industries across the country, where traditional products just can not handle to job. This is a versatile system that will increase productively, reduce lost time, and prevent injuries. All while guaranteeing the absolute highest level of fall protection.

The Exosphere Anchor 4X4 All-Terrain system is a self-contained hydraulic system that is operated via wireless (or wired) remote control. Driving, setup and Anchor height adjusting is all carried out with a simple to follow remote control.

Unprecedented 4 stage telescoping mast, adjustable 42 ft (12.8m) anchor point height and a variety of anchor options; 1-4 person, 54 inch (1.3m) to 94 inch (2.3 m). Heavy duty skid steer tire, four (4) emergency stop switches, audible warning alarm, Hi-vis strobe lights, Heavy duty leveling jacks and a manual rescue system are some of the standard features built into the Exosphere Anchor 4X4 system.