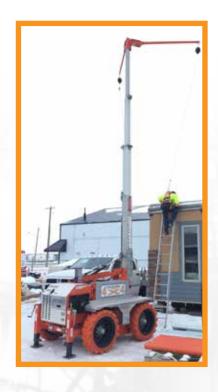

#### Revolutionizing the industry 2 anchors at a time!

The Exosphere Anchor 4X4 All-Terrain System is the solution for workers exposed to fall arrest hazards in industries across the country, where traditional products just can not handle to job. This is a versatile system that will increase productively, reduce lost time, and prevent injuries. All while guaranteeing the absolute highest level of fall protection.

The Exosphere Anchor 4X4 All-Terrain system is a self-contained hydraulic system that is operated via wireless (or wired) remote control. Driving, setup and Anchor height adjusting is all carried out with a simple to follow remote control.

Unprecedented 4 stage telescoping mast, adjustable 42 ft (12.8m) anchor point height and a variety of anchor options; 1-4 person, 54 inch (1.3m) to 94 inch (2.3 m). Heavy duty skid steer tire, four (4) emergency stop switches, audible warning alarm, Hi-vis strobe lights, Heavy duty leveling jacks and a manual rescue system are some of the standard features built into the Exosphere Anchor 4X4 system.