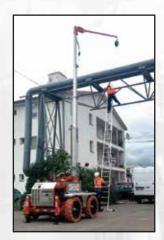

#### Revolutionizing the industry 2 anchors at a time!

The Exosphere Anchor 4X4 All-Terrain System is the solution for workers exposed to fall arrest hazards in industries across the country, where traditional products just can not handle to job. This is a versatile system that will increase productively, reduce lost time, and prevent injuries. All while guaranteeing the absolute highest level of fall protection.

The Exosphere Anchor 4X4 All-Terrain system is a self-contained hydraulic system that is operated via wireless (or wired) remote control. Driving, setup and Anchor height adjusting is all carried out with a simple to follow remote control.

Unprecedented 4 stage telescoping mast, adjustable 42 ft (12.8m) anchor point height and a variety of anchor options; 1-4 person, 54 inch (1.3m) to 94 inch (2.3 m). Heavy duty skid steer tire, four (4) emergency stop switches, audible warning alarm, Hi-vis strobe lights, Heavy duty leveling jacks and a manual rescue system are some of the standard features built into the Exosphere Anchor 4X4 system.