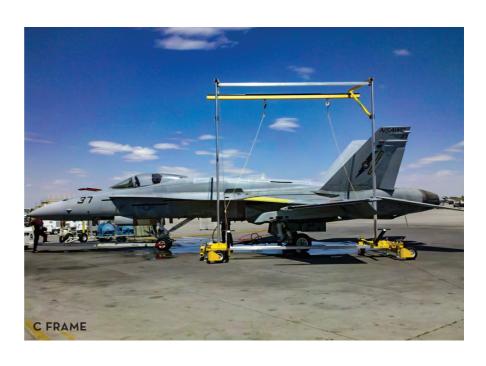

# PORTABLE SYSTEMS

A Frame, C Frame, Counter Weight & Over the Road Systems offer versatile and reliable fall protection for any environment

The A-Frame System provides a secure anchor point on a portable structure to give workers increased coverage and protection.

The C Frame is designed to be moved manually or with the use of a tow bar and service

vehicle. Fixed and adjustable height options available as well as pre-configured and fully customizable designs.

Portable jib solutions for indoor and outdoor maintenance where mobility and worker safety are key. These systems incorporate a 360° rotating jib with the capacity to provide fall protection for one person.