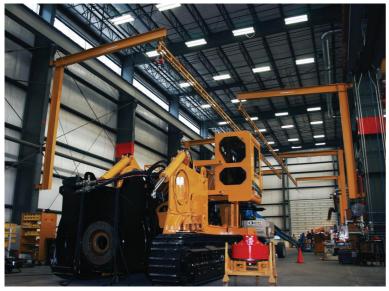

# Horizontal and vertical lifelines customizable for your workspace

EFP provides reliable and cost-effective overhead fall protection and reduce the risk of injury in elevated work environments. Choose between our ceiling-mounted or our freestanding systems to find the solution that's right for your facility.

Multiple workers have free range of motion along the entire workspace as the anchor point stays on a vertical plane to decrease free fall distance and swing fall.

Vertical Ladder Lifelines allow for handsfree movement up and down the entire height of the fixed ladder, eliminating the need to disconnect and find new tie-off points while ascending or descending the ladder.