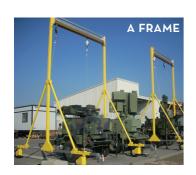

# PORTABLE SYSTEMS

A Frame, C Frame, Counter Weight & Over the Road Systems offer versatile and reliable fall protection for any environment

The A-Frame System provides a secure anchor point on a portable structure to give workers increased coverage and protection.