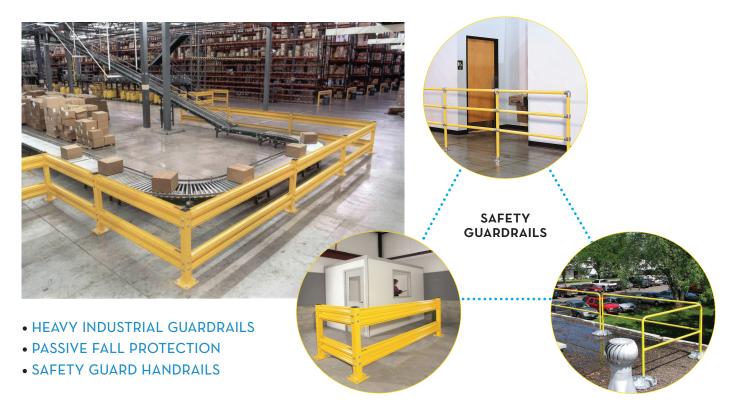

# **GUARDRAILS & ACCESS PLATFORMS**

Customizable guardrails and fall protection offer peace of mind to your employees and service technicians.

#### **GUARDRAIL**

Versatile free-standing, non-penetrating modular design