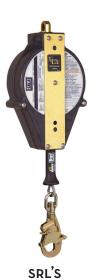

#### EFP Inspects all certified fall protection systems, including:

- RIGID RAIL TROLLEY SYSTEMS
- CABLE WIRE ROPE SYSTEMS Overhead & Rooftop
- ROOFTOP ANCHOR PULL TESTING
- PPE EQUIPMENT
- PORTABLE SYSTEMS