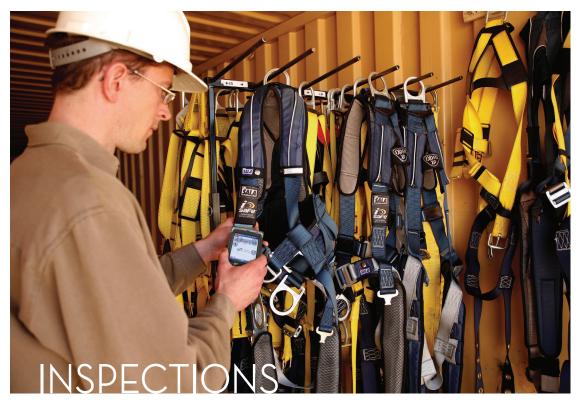

OSHA and ANSI state that equipment must be inspected at a minimum before each use, after a fall event, and annually. The after a fall event and annual inspections must be conducted by a competent person who is not the user.

#### EFP Inspects all certified fall protection systems, including:

- RIGID RAIL TROLLEY SYSTEMS
- CABLE WIRE ROPE SYSTEMS Overhead & Rooftop
- ROOFTOP ANCHOR PULL TESTING
- PPE EQUIPMENT
- PORTABLE SYSTEMS