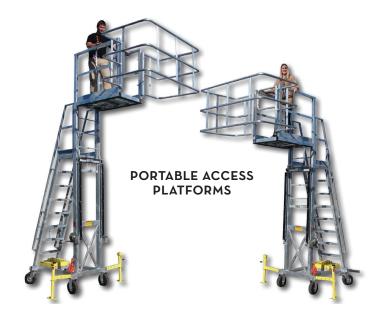

# **GUARDRAILS & ACCESS PLATFORMS**

Customizable guardrails and fall protection offer peace of mind to your employees and service technicians.

#### Safe and portable platforms for your industrial loading needs

- RAILCAR LOADING RACKS
- REMOVABLE INSTA-RACK PLATFORMS
- PORTABLE ACCESS PLATFORMS

# PORTABLE SYSTEMS

A Frame, C Frame, Counter Weight & Over the Road Systems offer versatile and reliable fall protection for any environment

The A-Frame System provides a secure anchor point on a portable structure to give workers increased coverage and protection.