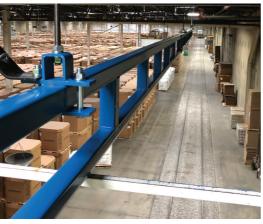

Multiple workers have free range of motion along the entire workspace as the anchor point stays on a vertical plane to decrease free fall distance and swing fall.

Vertical Ladder Lifelines allow for handsfree movement up and down the entire height of the fixed ladder, eliminating the need to disconnect and find new tie-off points while ascending or descending the ladder.