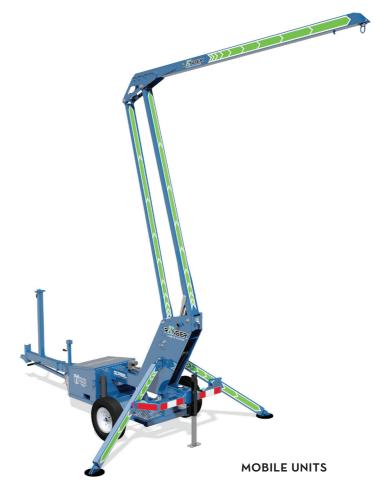

# PORTABLE SYSTEMS

A Frame, C Frame, Counter Weight & Over the Road Systems offer versatile and reliable fall protection for any environment

The A-Frame System provides a secure anchor point on a portable structure to give workers increased coverage and protection.

The C Frame is designed to be moved manually or with the use of a tow bar and service

vehicle. Fixed and adjustable height options available as well as pre-configured and fully customizable designs.

Portable jib solutions for indoor and outdoor maintenance where mobility and worker safety are key. These systems incorporate a 360° rotating jib with the capacity to provide fall protection for one person.

Towable fall protection, necessary anchorage right where you need it! Mobile units for use when maintaining aircraft, railroad

cars, industrial equipment, or heavy machinery. Allow for easy highway towing and transport around the job site.