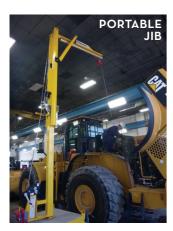

The C Frame is designed to be moved manually or with the use of a tow bar and service

vehicle. Fixed and adjustable height options available as well as pre-configured and fully customizable designs.

Portable jib solutions for indoor and outdoor maintenance where mobility and worker safety are key. These systems incorporate a 360° rotating jib with the capacity to provide fall protection for one person.