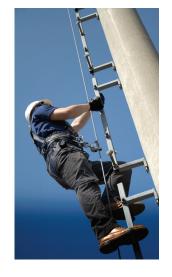

Multiple workers have free range of motion along the entire workspace as the anchor point stays on a vertical plane to decrease free fall distance and swing fall.

Vertical Ladder Lifelines allow for handsfree movement up and down the entire height of the fixed ladder, eliminating the need to disconnect and find new tie-off points while ascending or descending the ladder.