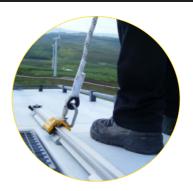

#### EFP Inspects all certified fall protection systems, including:

- RIGID RAIL TROLLEY SYSTEMS
- CABLE WIRE ROPE SYSTEMS Overhead & Rooftop
- ROOFTOP ANCHOR PULL TESTING
- PPE EQUIPMENT
- PORTABLE SYSTEMS

**ANCHORS** 

**LANYARDS** 

**TIE-OFF ADAPTERS** 